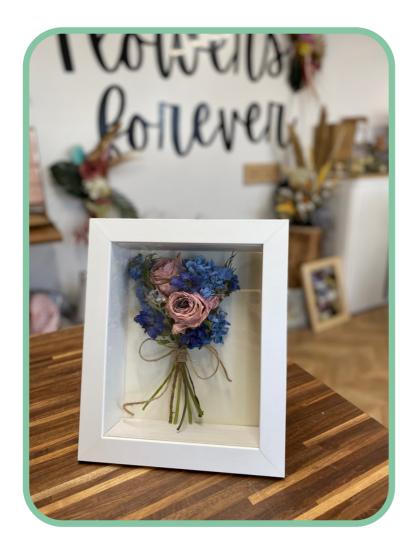

# Leepsake Frames

Typically hold a few blooms, smaller arrangements and downsized Bouquets