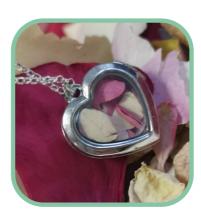

ks involved. More information can be found on the website or email us and we can send an information sheet out to you.







### Sterling Silver Jewellery

Each item of jewellery is made by hand. Each petal fragment is placed into tempered glass or resin and sealed with 925 Italian silver.

| ITEM                  | PRICE |       |
|-----------------------|-------|-------|
| Resin Set Silver Ring | £70   |       |
| Small bead necklace   | £65   | Allen |
| Medium bead necklace  | £70   |       |
| Teardrop necklace     | £75   |       |
| Earrings – Stud       | £55   |       |
| Earrings – Small drop | £65   |       |
| Bracelet              | £70   |       |
| Cufflinks             | £85   |       |
| Charm                 | £10   |       |



Lockets -

round - heart - oval - flower







£85