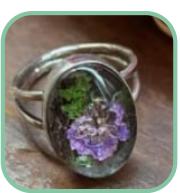

### Sterling Silver Jewellery

Each item of jewellery is made by hand. Each petal fragment is placed into tempered glass or resin and sealed with 925 Italian silver.

| ITEM                  | PRICE |       |
|-----------------------|-------|-------|
| Resin Set Silver Ring | £70   |       |
| Small bead necklace   | £65   | Allen |
| Medium bead necklace  | £70   |       |
| Teardrop necklace     | £75   |       |
| Earrings – Stud       | £55   |       |
| Earrings – Small drop | £65   |       |
| Bracelet              | £70   |       |
| Cufflinks             | £85   |       |
| Charm                 | £10   |       |