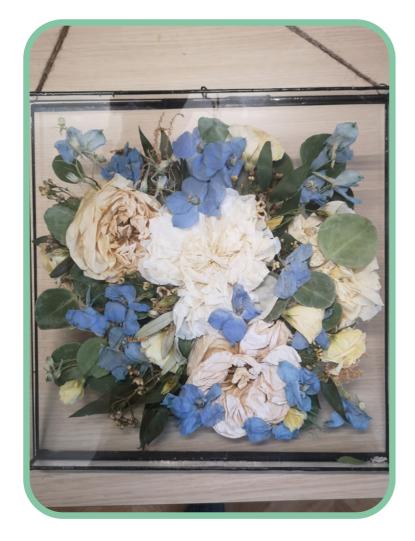

# Memory Frames

Typically Used for full size bouquets, smaller memorial arrangements, can include photos and other special memories

| T |   | A  | A |
|---|---|----|---|
|   | Е | IX |   |

10x12" 12x12" 114x14" 16x16" 16x12" 20x8"

## grand frames

Typically Used for larger handheld and tear drop bouquets, full size memorial arrangements and to hold all those special keepsakes