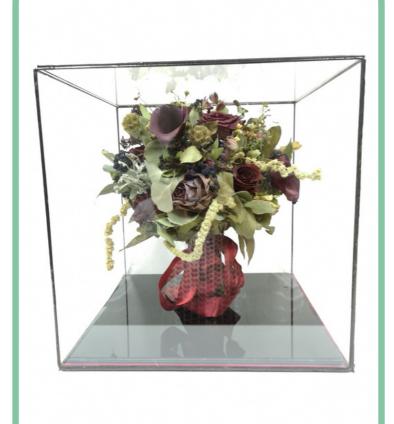

# glass Display Cases

These beautiful display cases come *cubes* or now in our new range of *pyramids*. You can request a bespoke size also!

They come edged in either a copper black or silver edging -They can have a hinged lid or be placed on a wooden surround.

#### ITEM

4"

6"

8"

10"

12"

#### PRICE

£90 \*£105

£150 \*£165

£235 \*£250

£330 \*£345

£380 \*£395

\*\*With addition of wooden surround\*\*