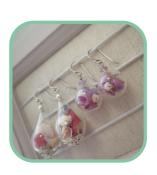

### Sterling Silver Jewellery

Each item of jewellery is made by hand. Each petal fragment is placed into tempered glass or resin and sealed with 925 Italian silver.

| ITEM                  | PRICE |       |
|-----------------------|-------|-------|
| Resin Set Silver Ring | £70   |       |
| Small bead necklace   | £65   | Allen |
| Medium bead necklace  | £70   |       |
| Teardrop necklace     | £75   |       |
| Earrings – Stud       | £55   |       |
| Earrings – Small drop | £65   |       |
| Bracelet              | £70   |       |
| Cufflinks             | £85   |       |
| Charm                 | £10   |       |