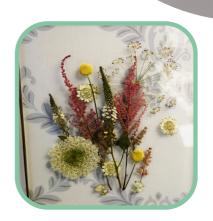

# Pressed - glass frames

At special request you can now have your flowers pressed and presented in these stunning 1cm deep frames.

They can be edged with Copper, Black or Silver

#### ITEM

6"x6" 8"x8" 10"x10" 12"x12" **PRICE** 

£90 £150 £205 £280

Please mention at the time of sending your flowers that you would like them pressed or they will be 3D preserved as that is our standard procedure