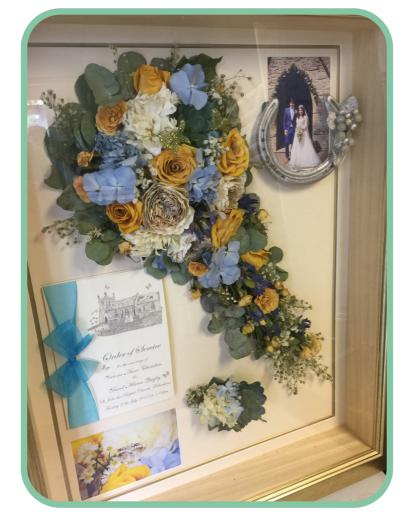

# Memory Frames

Typically Used for full size bouquets, smaller memorial arrangements, can include photos and other special memories

| T |   | A  | A |
|---|---|----|---|
|   | Е | IX |   |

10x12" 12x12" 114x14" 16x16" 16x12" 20x8"