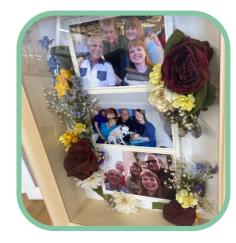

Each of our frames are made with the style of your flowers in mind.

All items are bespoke so you can have input into how the flowers are displayed.

Frames can include extra keepsakes, photos, hair pieces, favours the list goes on. Each frame is expertly hand-made with high quality materials such as UV protective glass and Museum grade mounts.