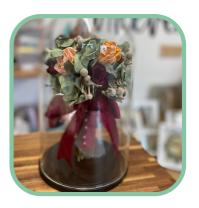

### Paperweights - Bell Jars - Baubles

Each of these items are made with the style of your flowers in mind.

All items are bespoke so you can have input into how the flowers are displayed inside each item.

All our **paperweights** are 3.5" they can include multiple flowers of a smaller meadow variety or hold full large flowers

Please discuss what can be included in your paperweight with an experienced member of our team

| ITEM                          | PRICE |
|-------------------------------|-------|
| Paperweight 3.5"              | £120  |
| Flower Magnets 2" (resin)     | £10   |
| Larger Bauble 4"              | £45   |
| Small Bauble 3"               | £35   |
| Small Bell Jar 4"             | £90 - |
| Small / Medium Bell Jar 6"-8" | £120  |
| Medium Bell Jar 8''-10''      | £180  |
| Large Bell Jar 12"-15"        | £280  |