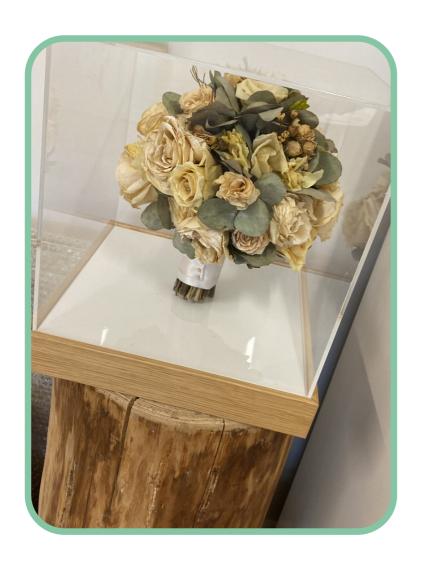

# Acrylic Display Cases

Each cube comes with a gloss white or black base but can also presented with a wooden surround.

# glass Display Cases

These beautiful display cases come *cubes* or now in our new range of *pyramids*. You can request a bespoke size also!

They come edged in either a copper black or silver edging -They can have a hinged lid or be placed on a wooden surround.