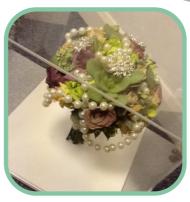

### Paperweights - Bell Jars - Baubles

Each of these items are made with the style of your flowers in mind.

All items are bespoke so you can have input into how the flowers are displayed inside each item.

All our **paperweights** are 3.5" they can include multiple flowers of a smaller meadow variety or hold full large flowers

Please discuss what can be included in your paperweight with an experienced member of our team

| ITEM                          | PRICE |
|-------------------------------|-------|
| Paperweight 3.5"              | £120  |
| Flower Magnets 2" (resin)     | £10   |
| Larger Bauble 4"              | £45   |
| Small Bauble 3"               | £35   |
| Small Bell Jar 4"             | £90 - |
| Small / Medium Bell Jar 6"-8" | £120  |
| Medium Bell Jar 8''-10''      | £180  |
| Large Bell Jar 12"-15"        | £280  |