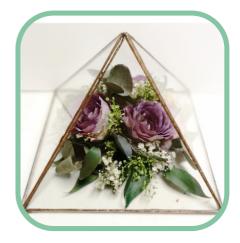

# glass Display Cases

These beautiful display cases come *cubes* or now in our new range of *pyramids*. You can request a bespoke size also!

They come edged in either a copper black or silver edging -They can have a hinged lid or be placed on a wooden surround.

#### ITEM

4"

6"

8"

10"

12"

#### PRICE

£90 \*£105

£150 \*£165

£235 \*£250

£330 \*£345

£380 \*£395

\*\*With addition of wooden surround\*\*