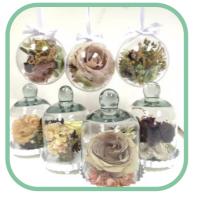

### Paperweights - Bell Jars - Baubles

Each of these items are made with the style of your flowers in mind.

All items are bespoke so you can have input into how the flowers are displayed inside each item.

| ITEM                          | PRICE |
|-------------------------------|-------|
| Paperweight 3.5"              | £120  |
| Flower Magnets 2" (resin)     | £10   |
| Larger Bauble 4"              | £45   |
| Small Bauble 3"               | £35   |
| Small Bell Jar 4"             | £90 - |
| Small / Medium Bell Jar 6"-8" | £120  |
| Medium Bell Jar 8''-10''      | £180  |
| Large Bell Jar 12"-15"        | £280  |