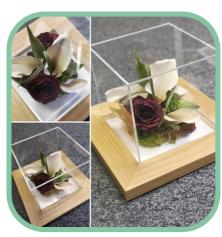

# Acrylic Display Cases

Each cube comes with a gloss white or black base but can also presented with a wooden surround.

#### ITEM

4"

6"

8"

10"

12"

#### **PRICE**

£75 \*£90 £135 \*£150 £200 \*£225 £280 \*£305 £350 \*£380

\*\*With addition of a wooden surround\*\*