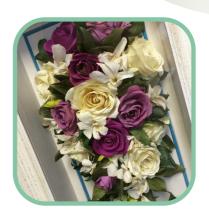

Each of our frames are made with the style of your flowers in mind.

All items are bespoke so you can have input into how the flowers are displayed.

Frames can include extra keepsakes, photos, hair pieces, favours the list goes on. Each frame is expertly hand-made with high quality materials such as UV protective glass and Museum grade mounts.