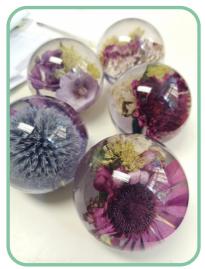

### Paperweights - Bell Jars - Baubles

Each of these items are made with the style of your flowers in mind.

All items are bespoke so you can have input into how the flowers are displayed inside each item.

All our **paperweights** are 3.5" they can include multiple flowers of a smaller meadow variety or hold full large flowers

Please discuss what can be included in your paperweight with an experienced member of our team

| ITEM                          | PRICE |
|-------------------------------|-------|
| Paperweight 3.5"              | £120  |
| Flower Magnets 2" (resin)     | £10   |
| Larger Bauble 4"              | £45   |
| Small Bauble 3"               | £35   |
| Small Bell Jar 4"             | £90 - |
| Small / Medium Bell Jar 6"-8" | £120  |
| Medium Bell Jar 8''-10''      | £180  |
| Large Bell Jar 12"-15"        | £280  |