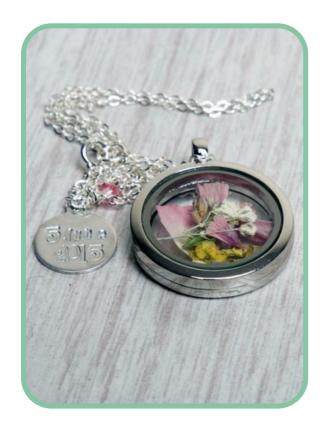

eved with the paperweights and there are risks involved. More information can be found on the website or email us and we can send an information sheet out to you.







### Sterling Silver Jewellery

Each item of jewellery is made by hand. Each petal fragment is placed into tempered glass or resin and sealed with 925 Italian silver.

| ITEM                  | PRICE |       |
|-----------------------|-------|-------|
| Resin Set Silver Ring | £70   |       |
| Small bead necklace   | £65   | Allen |
| Medium bead necklace  | £70   |       |
| Teardrop necklace     | £75   |       |
| Earrings – Stud       | £55   |       |
| Earrings – Small drop | £65   |       |
| Bracelet              | £70   |       |
| Cufflinks             | £85   |       |
| Charm                 | £10   |       |



Lockets -

round - heart - oval - flower







£85