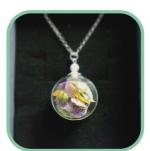

### Sterling Silver Jewellery

Each item of jewellery is made by hand. Each petal fragment is placed into tempered glass or resin and sealed with 925 Italian silver.

| ITEM                  | PRICE |       |
|-----------------------|-------|-------|
| Resin Set Silver Ring | £70   |       |
| Small bead necklace   | £65   | Allen |
| Medium bead necklace  | £70   |       |
| Teardrop necklace     | £75   |       |
| Earrings – Stud       | £55   |       |
| Earrings – Small drop | £65   |       |
| Bracelet              | £70   |       |
| Cufflinks             | £85   |       |
| Charm                 | £10   |       |