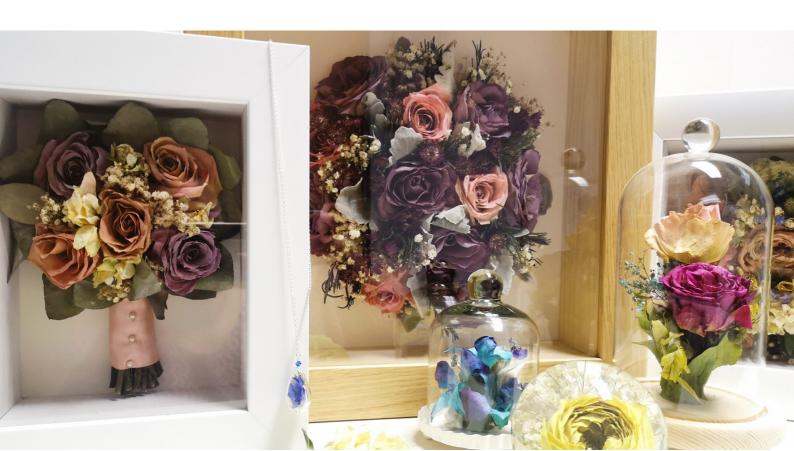

Each of our frames are made with the style of your flowers in mind.

All items are bespoke so you can have input into how the flowers are displayed.

Frames can include extra keepsakes, photos, hair pieces, favours the list goes on. Each frame is expertly hand-made with high quality materials such as UV protective glass and Museum grade mounts.

# Acrylic Display Cases

Each cube comes with a gloss white or black base but can also presented with a wooden surround.

# glass Display Cases

These beautiful display cases come *cubes* or now in our new range of *pyramids*. You can request a bespoke size also!

They come edged in either a copper black or silver edging -They can have a hinged lid or be placed on a wooden surround.

### Paperweights - Bell Jars - Baubles

Each of these items are made with the style of your flowers in mind.

All items are bespoke so you can have input into how the flowers are displayed inside each item.