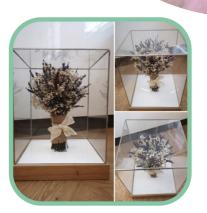

# glass Display Cases

These beautiful display cases come *cubes* or now in our new range of *pyramids*. You can request a bespoke size also!

They come edged in either a copper black or silver edging -They can have a hinged lid or be placed on a wooden surround.

#### ITEM

4"

6"

8"

10"

12"

#### PRICE

£90 \*£105

£150 \*£165

£235 \*£250

£330 \*£345

£380 \*£395

\*\*With addition of wooden surround\*\*